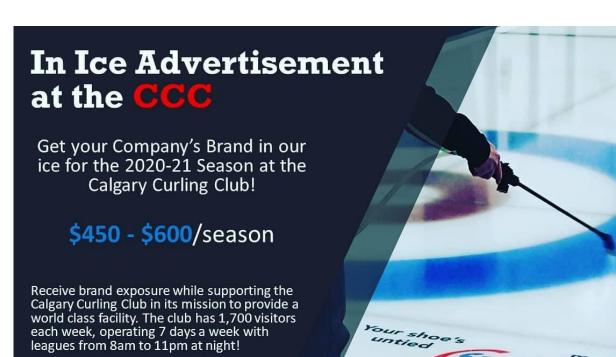

#### 12) Companies Interested in purchasing advertising decals frozen in the ice

a) Cut off dates to receive logo was September 1<sup>st</sup>. Price is \$400.00 per logo. Global Fusion has asked Brian to put in 2 logos.

Lisa will talk to Township 24 Brewery re purchasing logos to be put in the ice at Christmas Break. Brian puts City of Chestermere logos in the ice as they provide yearly funds to the club.